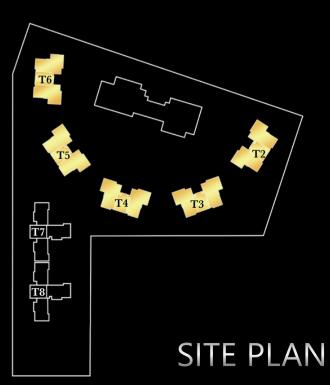

## CLUBHOUSE (A)

| RAISED PLANTERS WITH LUSH      | T2 - 4.5 BHK | T7 - 3.5 BHK |
|--------------------------------|--------------|--------------|
| PLANTING & GREEN WALL          | T3 - 4.5 BHK | T8 - 3.5 BHK |
| TABLE TENNIS & FOOSBALL TABLES | T4 - 4.5 BHK |              |
| FLOOR CHESS BOARDS             | T5 - 4.5 BHK |              |
| OUTDOOR LIBRARY                | T6 - 4.5 BHK |              |
|                                |              |              |

## TOWER KEY PLAN