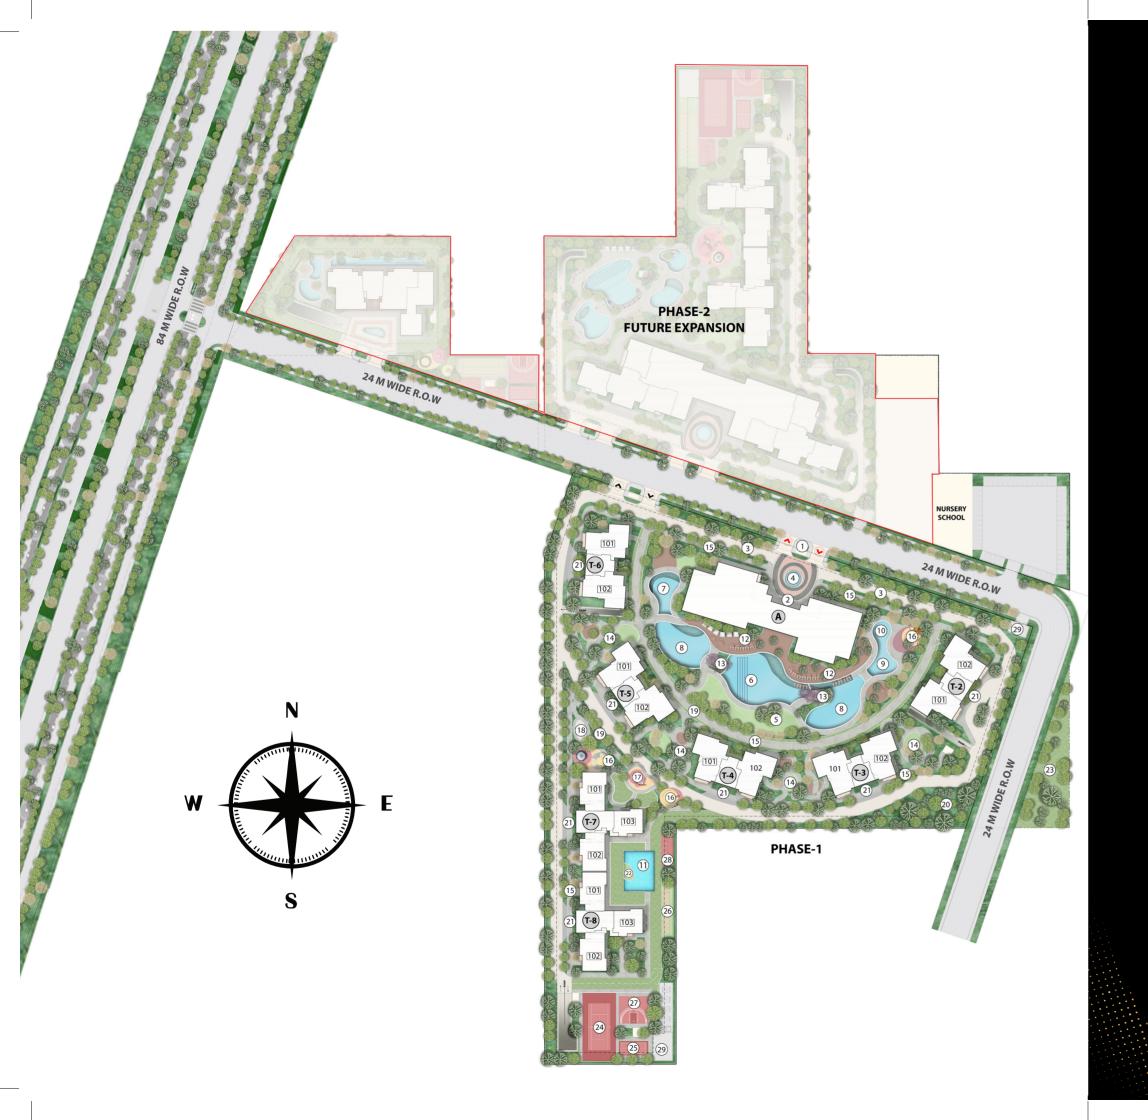

# Navigate the Highway to Convenience.

In the heart of GURUGRAM, Sector 71, lies our esteemed project. This vibrant sector has captured the spotlight, buzzing with excitement due to its expansive road networks, ongoing infrastructure enhancements and active involvement of real estate developers. Positioned centrally, it offers easy access to premier schools, hospitals, hotels, convention centres, IT hubs and malls, adding to its allure and charm. Your life here gets very well connected through 5 major road networks.

# LOCATION MAP

Map shown here is based upon Google maps

## AMENITIES

- 1. GUARD HOUSE
- 2. CLUBHOUSE DROP-OFF
- 3. ENTRANCE BOULEVARD
- 4. ENTRANCE FOUNTAIN
- 5. CONGREGATING LAWN
- 6. LAP POOL
- 7. HEATED POOL
- 8. LEISURE POOL
- 9. KID'S POOL
- 10. KID'S WATER PLAY
- 11. LEISURE POOL (T7 & T8)
- 12. LOUNGE DECK
- 13. PLANTED BRIDGES

- 14. SOCIAL GARDENS
- SHADED SEATING AREAS
- ENTRANCE GARDENS
- SCULPTURE/ART/PICNIC AREAS
- FLOWERING & SENSORY GARDENS
   YOGA & MEDIATION
- 15. STROLLING PATH
- 16. TOT LOT AREA
- 17. PRE TEEN & TEEN'S PLAY AREA
- 18. PET GARDEN
- 19. JOGGING TRAIL
- 20. MIYAWAKI FOREST
- 21. TOWER DROP-OFF
- 22. ISLAND GREEN
- 23. MEDICINAL GARDEN

## SPORTS ARENA

- 24. TENNIS
- 25. BADMINTON
- 26. CRICKET PITCH (PRACTICE)
- 27. HALF BASKETBALL COURT
- 28. OUTDOOR GYM
- 29. SERVICE

## STILTED AREA

## CLUBHOUSE (A)

| RAISED PLANTERS WITH LUSH      | T2 - 4.5 BHK | T7 - 3.5 BHK |
|--------------------------------|--------------|--------------|
| PLANTING & GREEN WALL          | T3 - 4.5 BHK | T8 - 3.5 BHK |
| TABLE TENNIS & FOOSBALL TABLES | T4 - 4.5 BHK |              |
| FLOOR CHESS BOARDS             | T5 - 4.5 BHK |              |
| OUTDOOR LIBRARY                | T6 - 4.5 BHK |              |
|                                |              |              |