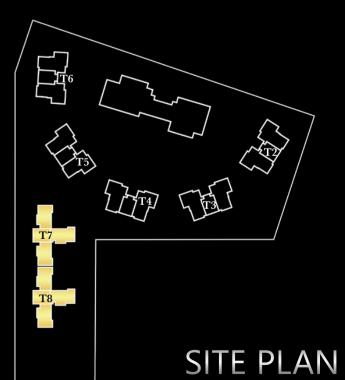

## CLUBHOUSE (A)

| RAISED PLANTERS WITH LUSH      | T2 - 4.5 BHK | T7 - 3.5 BHK |
|--------------------------------|--------------|--------------|
| PLANTING & GREEN WALL          | T3 - 4.5 BHK | T8 - 3.5 BHK |
| TABLE TENNIS & FOOSBALL TABLES | T4 - 4.5 BHK |              |
| FLOOR CHESS BOARDS             | T5 - 4.5 BHK |              |
| OUTDOOR LIBRARY                | T6 - 4.5 BHK |              |
|                                |              |              |