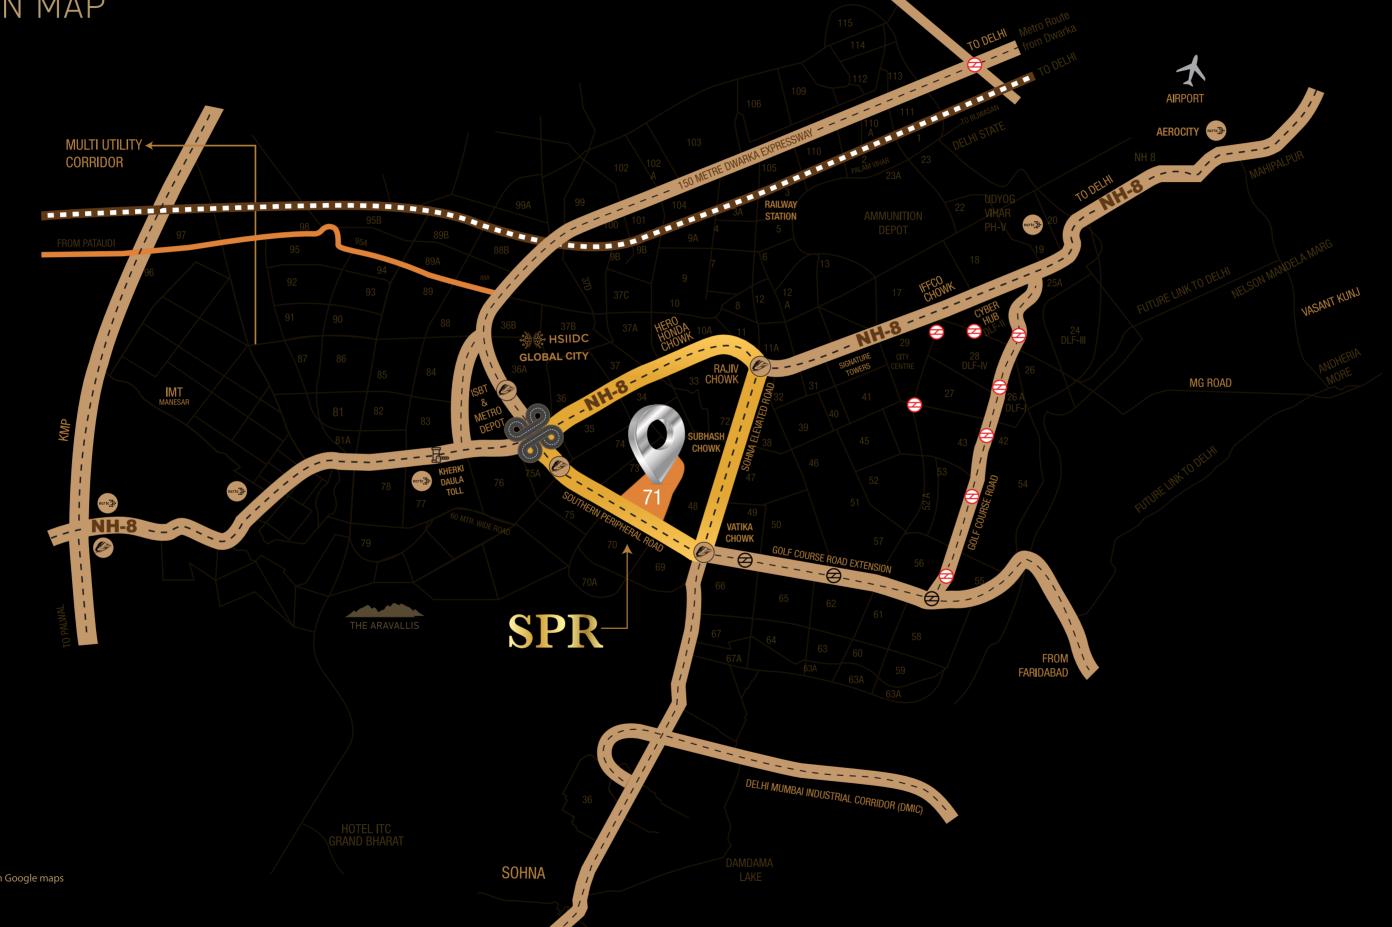

# Navigate the Highway to Convenience.

In the heart of GURUGRAM, Sector 71, lies our esteemed project. This vibrant sector has captured the spotlight, buzzing with excitement due to its expansive road networks, ongoing infrastructure enhancements and active involvement of real estate developers. Positioned centrally, it offers easy access to premier schools, hospitals, hotels, convention centres, IT hubs and malls, adding to its allure and charm. Your life here gets very well connected through 5 major road networks.

# LOCATION MAP

Map shown here is based upon Google maps