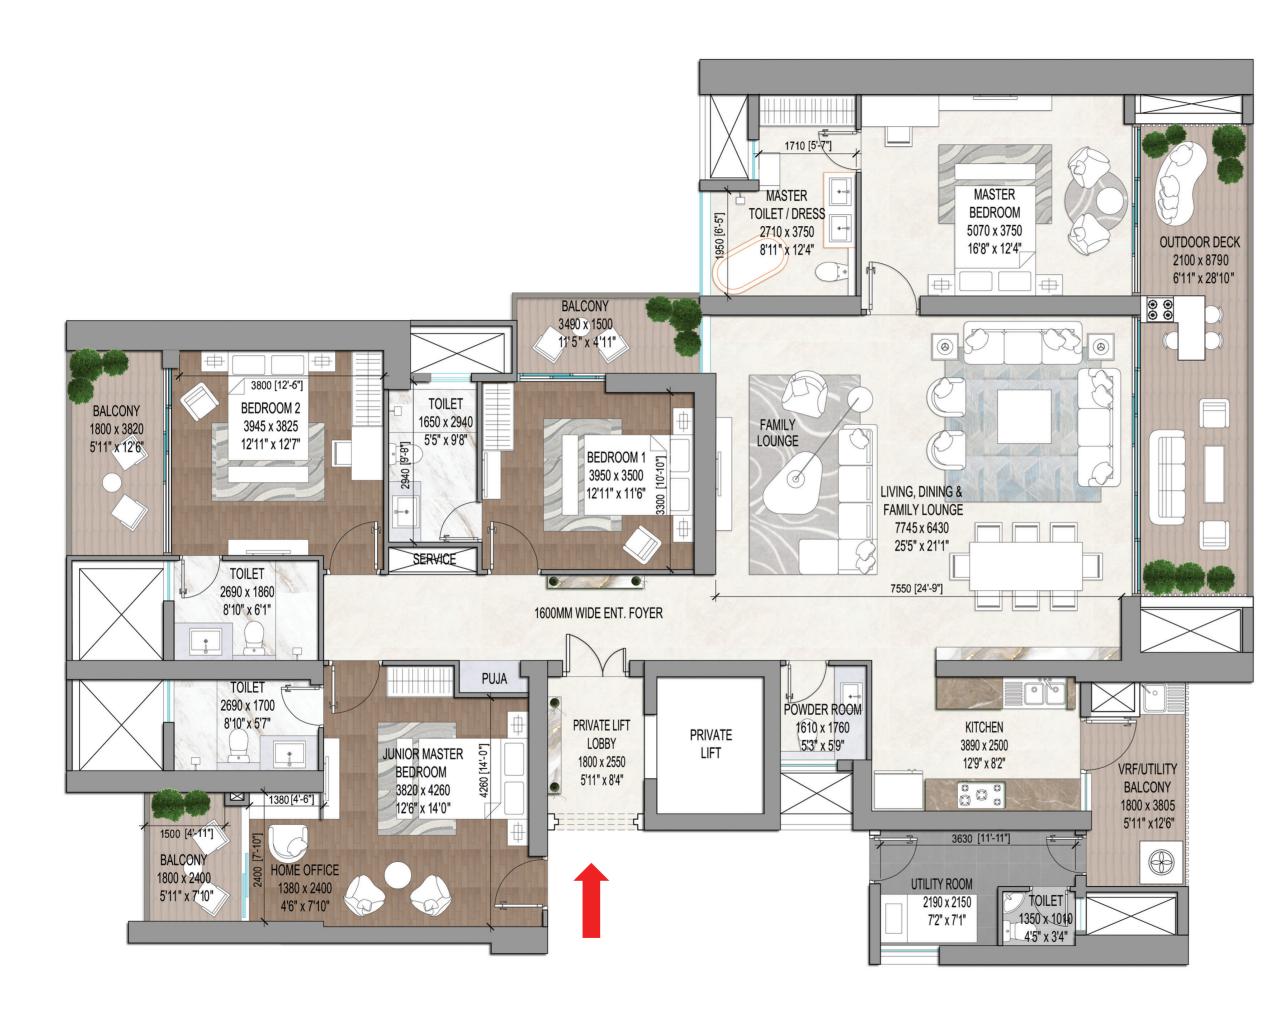

# 4.5 BHK 2 TO A CORE

ENTRANCE FOYER + LIVING + DINING & FAMILY LOUNGE KITCHEN + POWDER ROOM + PUJA MASTER BEDROOM + JUNIOR MASTER BEDROOM 2 BEDROOMS + 4 TOILETS + UTILITY ROOM