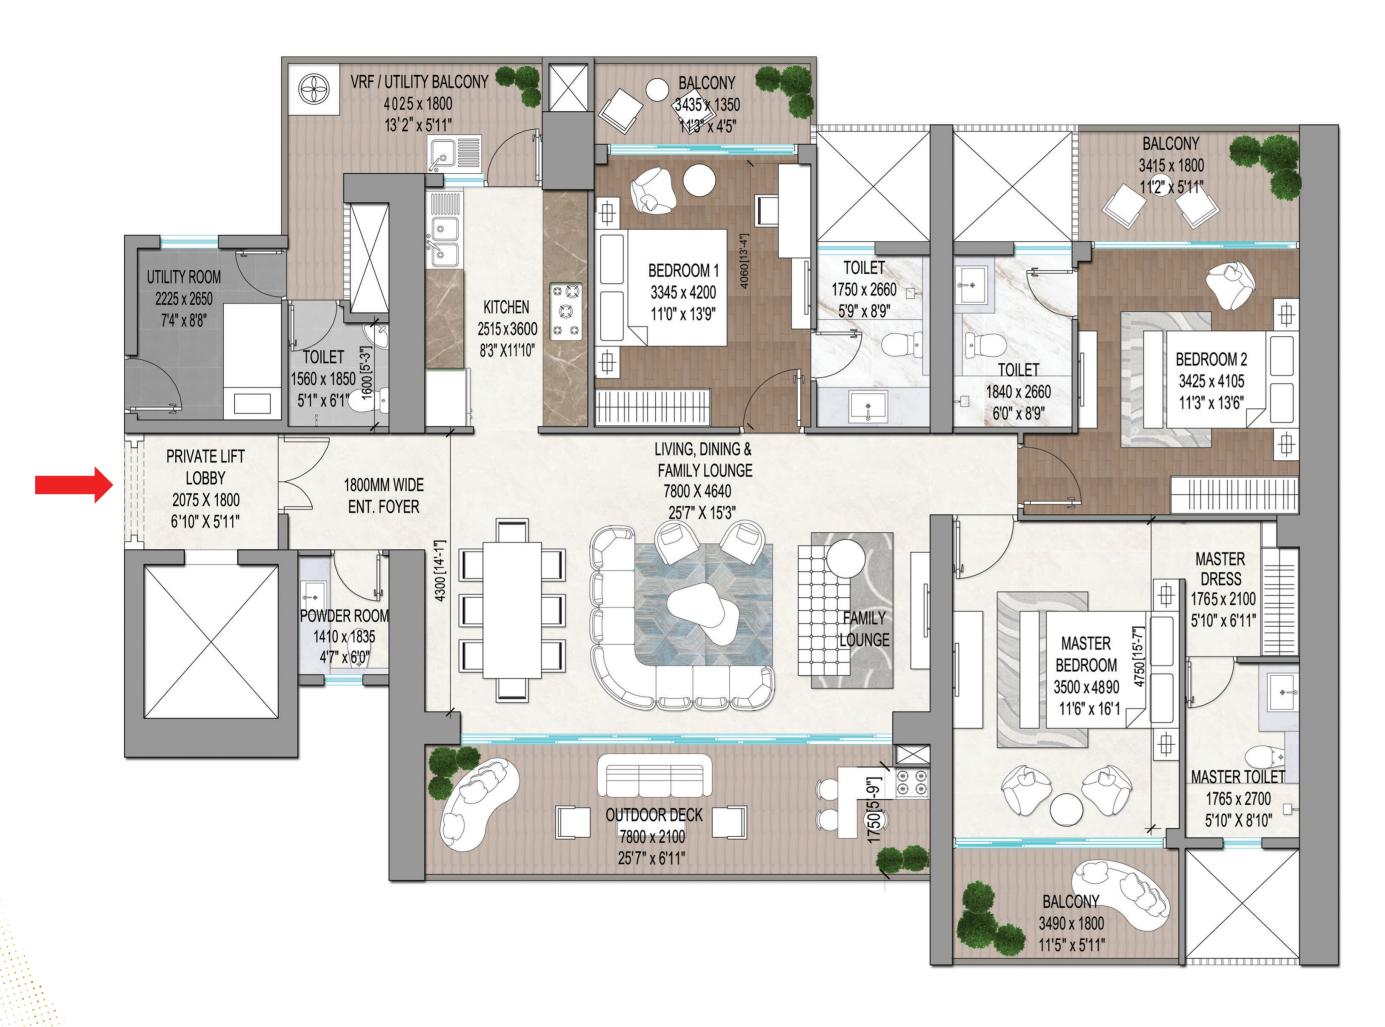

# 4.5 BHK 2 TO A CORE

ENTRANCE FOYER + LIVING + DINING & FAMILY LOUNGE KITCHEN + POWDER ROOM + PUJA MASTER BEDROOM + JUNIOR MASTER BEDROOM 2 BEDROOMS + 4 TOILETS + UTILITY ROOM

# 3.5 BHK 3 TO A CORE

PRIVATE LIFT + ENTRANCE FOYER LIVING + DINING & FAMILY LOUNGE + KITCHEN POWDER ROOM + MASTER BEDROOM + 2 BEDROOMS 3 TOILETS + UTILITY ROOM