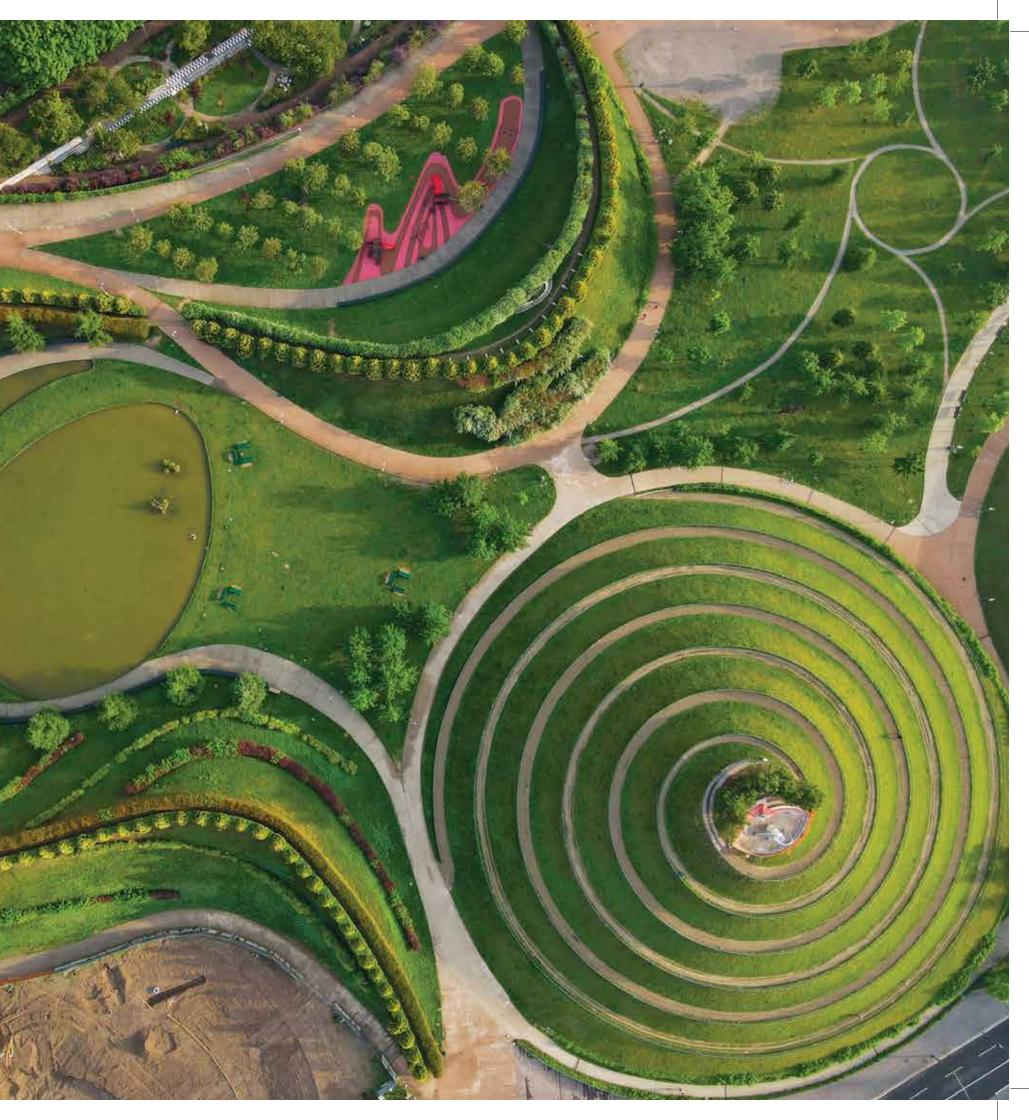

## AMENITIES

- 1. GUARD HOUSE
- 2. CLUBHOUSE DROP-OFF
- 3. ENTRANCE BOULEVARD
- 4. ENTRANCE FOUNTAIN
- 5. CONGREGATING LAWN
- 6. LAP POOL
- 7. HEATED POOL
- 8. LEISURE POOL
- 9. KID'S POOL
- 10. KID'S WATER PLAY
- 11. LEISURE POOL (T7 & T8)
- 12. LOUNGE DECK
- 13. PLANTED BRIDGES

- 14. SOCIAL GARDENS
- SHADED SEATING AREAS
- ENTRANCE GARDENS
- SCULPTURE/ART/PICNIC AREAS
- FLOWERING & SENSORY GARDENS
   YOGA & MEDIATION
- 15. STROLLING PATH
- 16. TOT LOT AREA
- 17. PRE TEEN & TEEN'S PLAY AREA
- 18. PET GARDEN
- 19. JOGGING TRAIL
- 20. MIYAWAKI FOREST
- 21. TOWER DROP-OFF
- 22. ISLAND GREEN
- 23. MEDICINAL GARDEN

## SPORTS ARENA

- 24. TENNIS
- 25. BADMINTON
- 26. CRICKET PITCH (PRACTICE)
- 27. HALF BASKETBALL COURT
- 28. OUTDOOR GYM
- 29. SERVICE