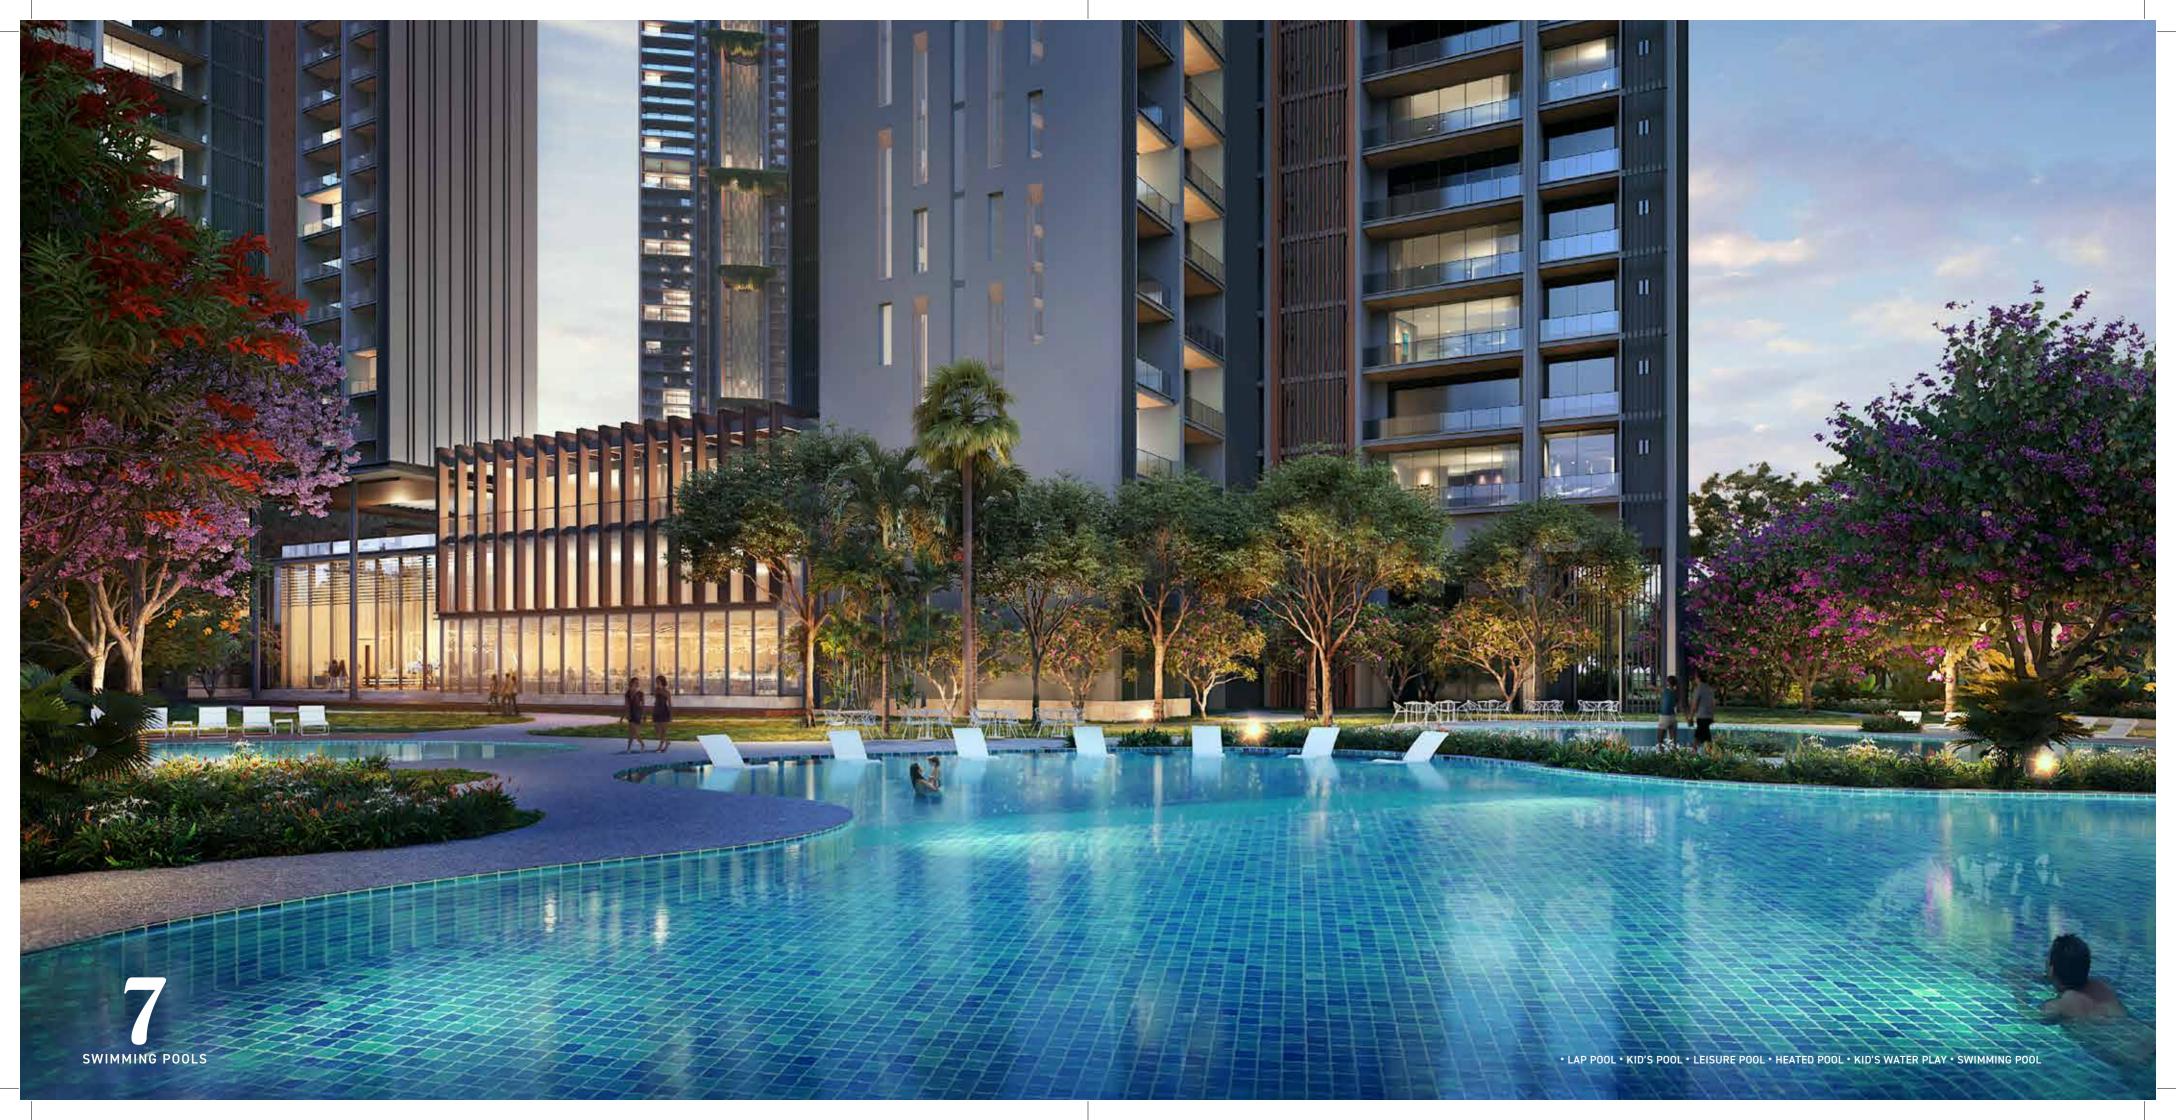

#### CITYSCAPE OASIS. LAGOON POOL SANCTUARY.

## AMENITIES

- 1. GUARD HOUSE
- 2. CLUBHOUSE DROP-OFF
- 3. ENTRANCE BOULEVARD
- 4. ENTRANCE FOUNTAIN
- 5. CONGREGATING LAWN
- 6. LAP POOL
- 7. HEATED POOL
- 8. LEISURE POOL
- 9. KID'S POOL
- 10. KID'S WATER PLAY
- 11. LEISURE POOL (T7 & T8)
- 12. LOUNGE DECK
- 13. PLANTED BRIDGES