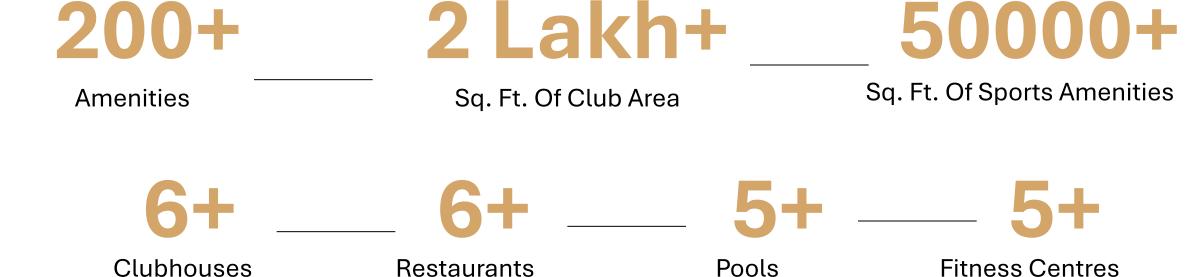

~1,25,000 SFT
Of Club Amenities

Connected Through A Glass **AirBridge** 

Making It **The Largest Interconnected Sky Experience**In Gurugram