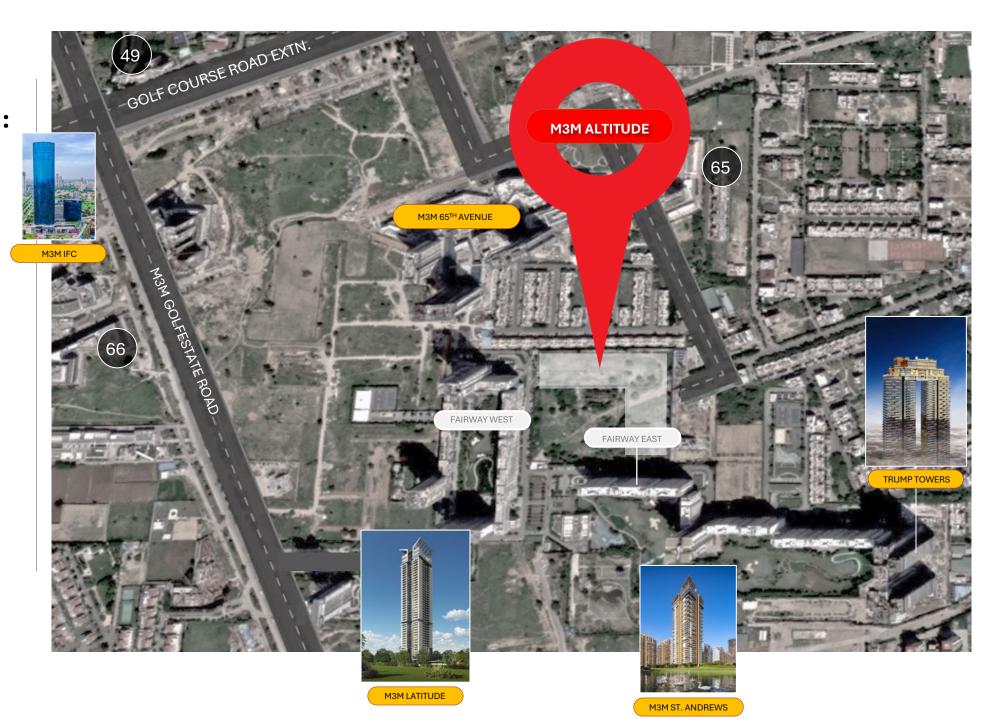

# ICONIC LOCATION: OF THIS SUPER LUXURY ICON

Right next to the Golf Course Road Extn.,

Proximity of iconic luxury projects: **Trump Towers, M3M Golfestate** and the likes.

International Schools Uber Retail Gastronomic delights