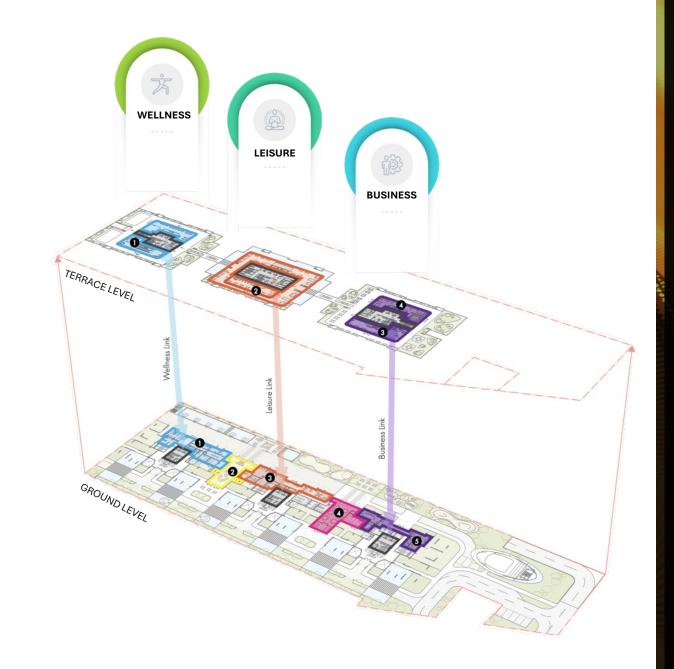

## A UNIQUE CONCEPT OF ZONING AND CONNECTIVITY

- The club's program is distributed across the ground floor and the rooftop
- These are linked by elevators.
- Amenities within each tower are paired based on their nature:
  - the Spa is linked with the Gym,
  - the Family Zone with the Lagoon Restaurant
  - the Business Club with both the bar and Executive Lounge.

~1,25,000 SFT
Of Club Amenities

Connected Through A Glass **AirBridge** 

Making It **The Largest Interconnected Sky Experience**In Gurugram