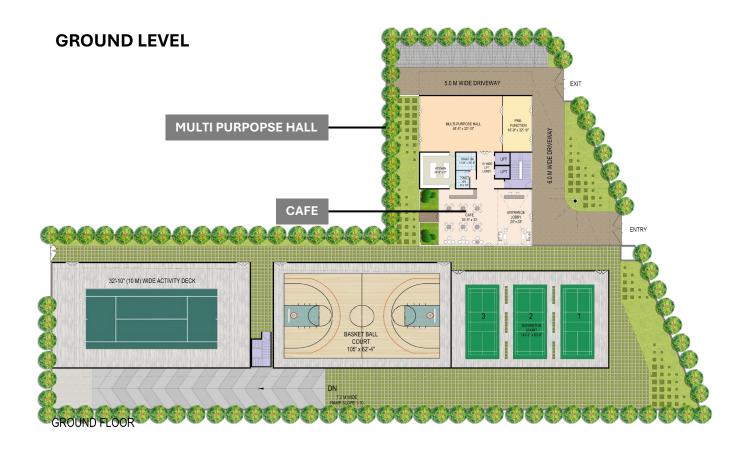

BOUT LIVING

It's An Experience That **Takes Your Breath Away** 

# Only A Few Names Across The Globe Offers A SCINTILLATING EXPERIENCE IN THE SKY









Now Experience The Same In GURUGRAM

# LIVE THE LARGEST AIR CLUB EXPERIENCE

In Gurugram



## A UNIQUE CONCEPT OF ZONING AND CONNECTIVITY

- The club's program is distributed across the ground floor and the rooftop
- These are linked by elevators.
- Amenities within each tower are paired based on their nature:
  - the Spa is linked with the Gym,
  - the Family Zone with the Lagoon Restaurant
  - the Business Club with both the bar and Executive Lounge.





~1,25,000 SFT
Of Club Amenities

Connected Through A Glass **AirBridge** 

Making It **The Largest Interconnected Sky Experience**In Gurugram

### **STATE-OF-THE-ART SPORTS CLUB**





LEVEL - 1



# CREATING A PERFECT ECOSYSTEM

For Every Desire Of Live, Work, Leisure And More..



## WELLNESS The Healing Zone



Skating Area

Yoga

Amphitheatre

Garden

**Meditation Zone** 

Games Area

Sunken Ponds

Swimming Pool

Sauna

Hammam

Ice Room

Steam Room

**Outdoor Fitness** 

Water Feature

**Cloud Meditation** 

**Outdoor Classes** 

Cardio

Climbing Wall

Banquet Hall

Spa

Playground

Banquet Lawn



# **LEISURE**The Aquatic Luxury



Cafe

**Island Dining** 

Art Room

Lounge

Music Room

Sky Dining

Water Restaurants

Banquet Lawn

**Shallow Water Feature** 

Green Pods

Arcade Room

Waterfall

Restaurant

Games Room

Outdoor Sculpture Plan

Virtual Gaming Room

Karaoke Room





## **BUSINESS**The Aquatic Luxury



Conference Room

**Meeting Room** 

Agile Worki