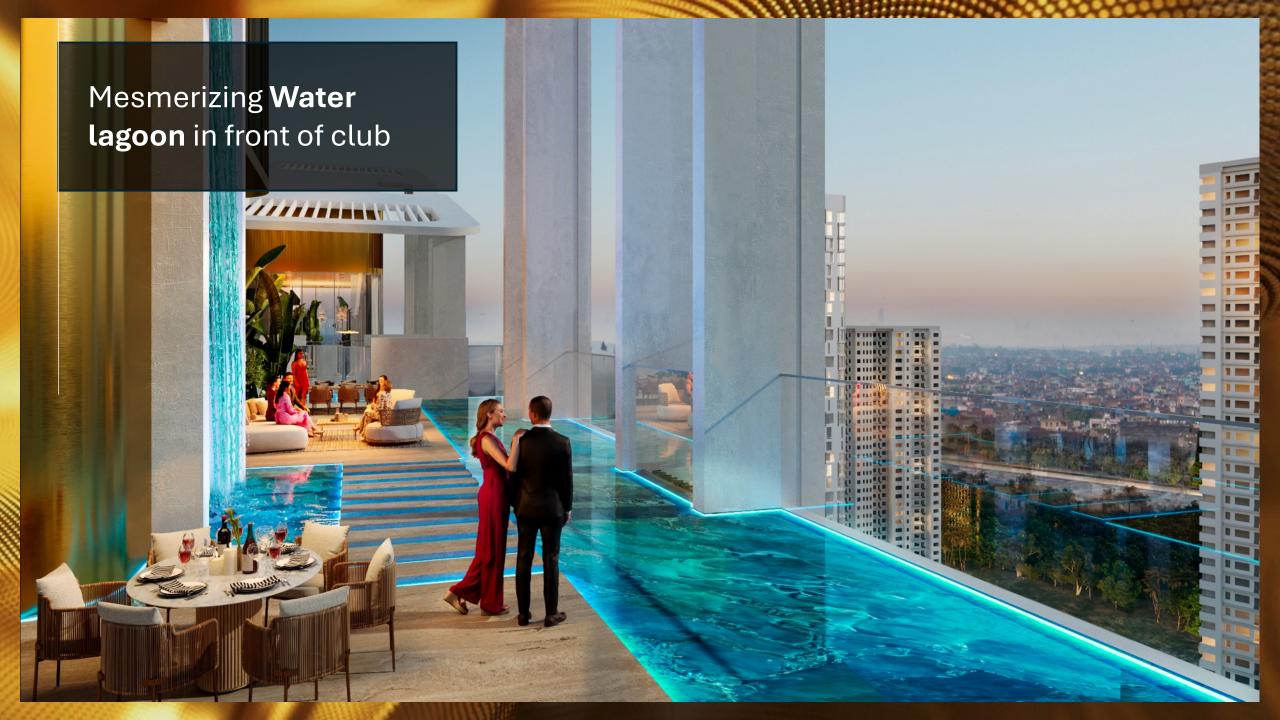

## A UNIQUE CONCEPT OF ZONING AND CONNECTIVITY

- The club's program is distributed across the ground floor and the rooftop
- These are linked by elevators.
- Amenities within each tower are paired based on their nature:
  - the Spa is linked with the Gym,
  - the Family Zone with the Lagoon Restaurant
  - the Business Club with both the bar and Executive Lounge.

~1,25,000 SFT
Of Club Amenities

Connected Through A Glass **AirBridge** 

Making It **The Largest Interconnected Sky Experience**In Gurugram