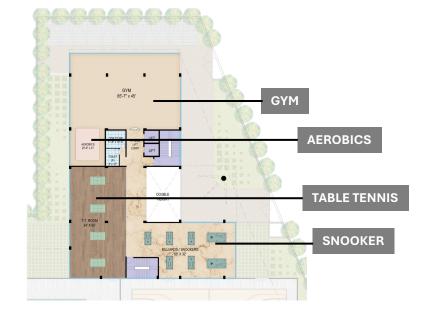

### **STATE-OF-THE-ART SPORTS CLUB**

LEVEL - 1

# CREATING A PERFECT ECOSYSTEM

For Every Desire Of Live, Work, Leisure And More..