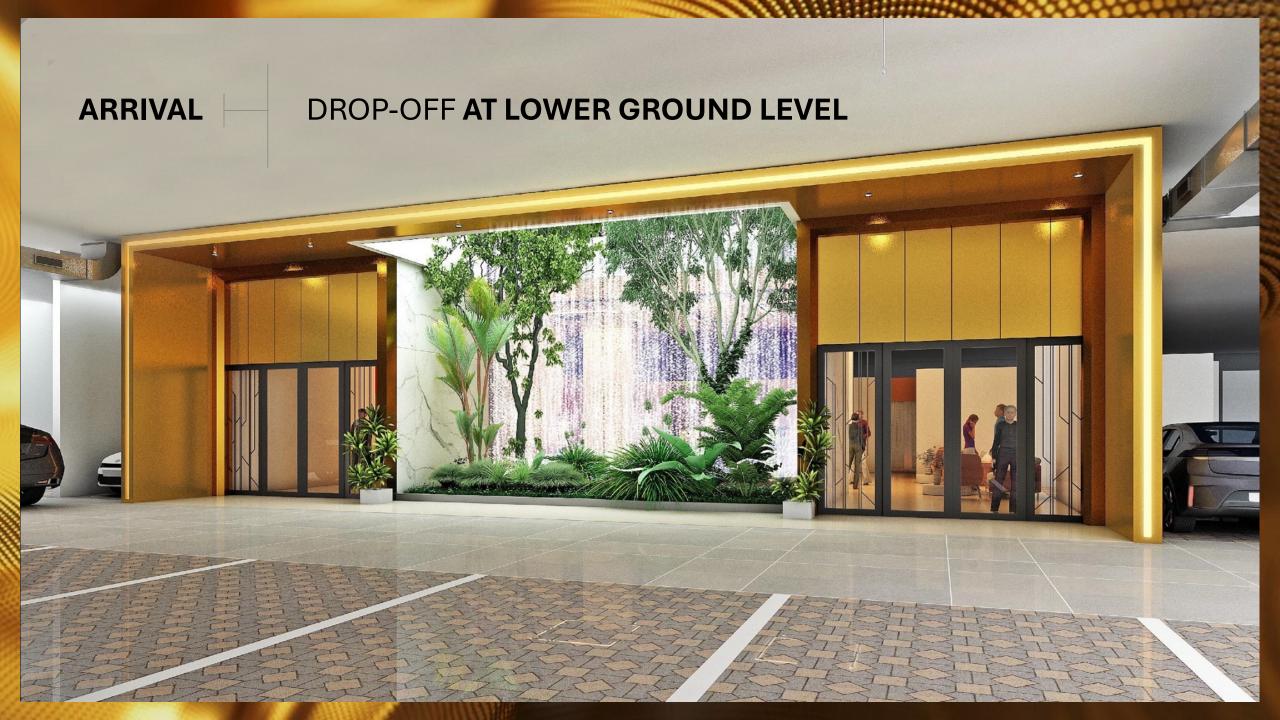

|
| CREST     | MAGNOLIAS  | GOLFESTATE | GOLF CLUB         |



## DESIGN THOUGHT & INSPIRATION

The facade design inspiration from the graceful cascading movement of waterfalls.

This design element accentuates the **fluidity & movement** 

A visually captivating representation of nature's beauty.

### A UNIQUE CONCEPT

That Covers Every
Aspect Of Living

## **BEYOND IMAGINATION**A SPECTACULAR VIEW

- An unparalleled façade design, where every line, exudes luxury and refinement
- All units get outdoor visual experience
- 4-to-a-core cluster gives corner units providing two-sided outdoor experience



#### **THE CROWN**

#### A BEACON OF ELEGANCE AND AUTHORITY



Standing tall atop the tower, the crown gleams with an aura of sophistication and power and a sense of regal authority.









### IT ISN'T JUST ABOUT LIVING

It's An Experience That **Takes Your Breath Away** 

# Only A Few Names Across The Globe Offers A SCINTILLATING EXPERIENCE IN THE SKY









Now Experience The Same In GURUGRAM

# LIVE THE LARGEST AIR CLUB EXPERIENCE

In Gurugram



## A UNIQUE CONCEPT OF ZONING AND CONNECTIVITY

- The club's program is distributed across the ground floor and the rooftop
- These are linked by elevators.
- Amenities within each tower are paired based on their nature:
  - the Spa is linked with the Gym,
  - the Family Zone with the Lagoon Restaurant
  - the Business Club with both the bar and Executive Lounge.





~1,25,000 SFT
Of Club Amenities

Connected Through A Glass **AirBridge** 

Making It **The Largest Interconnected Sky Experience**In Gurugram

### **STATE-O