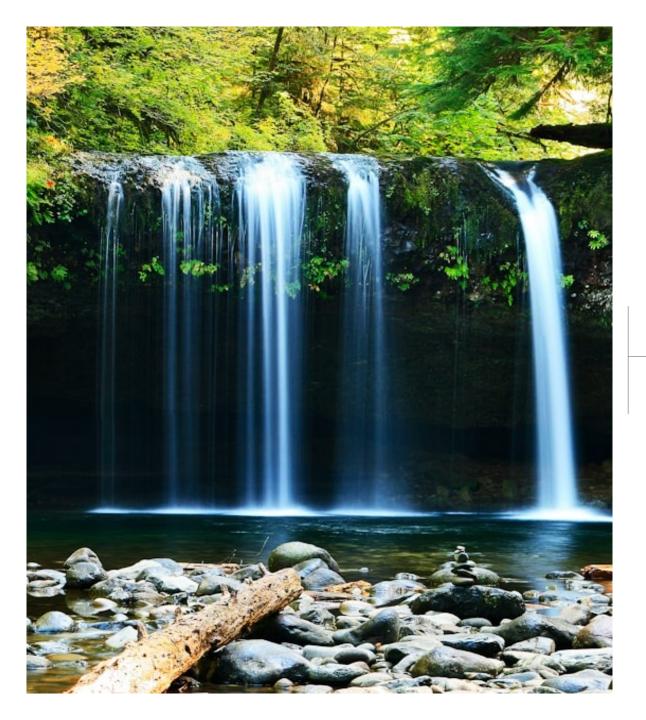

## DESIGN THOUGHT & INSPIRATION

The facade design inspiration from the graceful cascading movement of waterfalls.

This design element accentuates the **fluidity & movement** 

A visually captivating representation of nature's beauty.