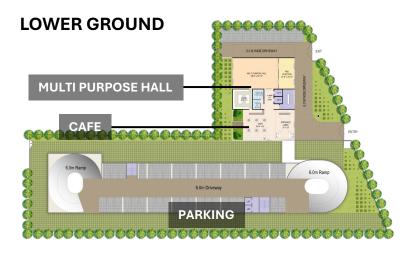

### **STATE-OF-THE-ART SPORTS CLUB**

LEVEL - 1

# CREATING A PERFECT ECOSYSTEM

For Every Desire Of Live, Work, Leisure And More..